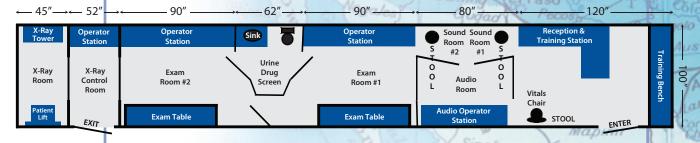

# Health Screening Facility

Houst

- Fully-equipped mobile occupational health facility Compartmentalized testing rooms Multiple audio booths On-board computers with proprietary software
- On-board X-ray processing On-board bathrooms Operation using shore power or on-board generators