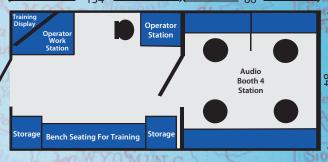

4-Man Audio Unit

## 8-Man Audio Unit

# Health Screening Facility

Houst

- Fully-equipped mobile occupational health facility Compartmentalized testing rooms Multiple audio booths On-board computers with proprietary software
- On-board X-ray processing On-board bathrooms Operation using shore power or on-board generators