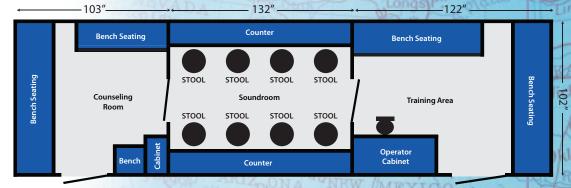

4-Man Audio Unit

## 8-Man Audio Unit

# Health Screening Facility

Houst

- Fully-equipped mobile occupational health facility Compartmentalized testing rooms Multiple audio booths On-board computers with proprietary software
- On-board X-ray processing On-board bathrooms Operation using shore power or on-board generators